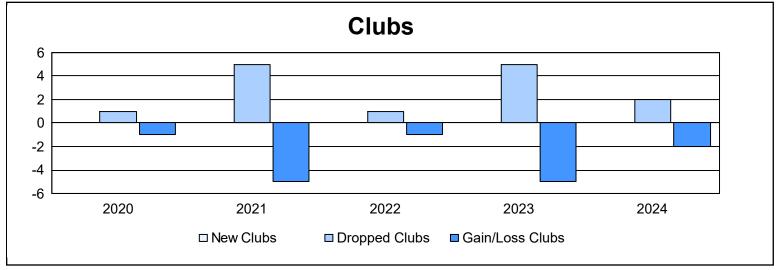

District 107 K

As of June 2024 Cumulative

| Year      | New<br>Clubs | Dropped<br>Clubs | Gain/<br>Loss<br>Clubs | New<br>Members | Charter<br>Members | Reinstate<br>Members | Transfer<br>Members | Total<br>Member<br>Added | Total<br>Members<br>Dropped | Gain/<br>Loss<br>Members |
|-----------|--------------|------------------|------------------------|----------------|--------------------|----------------------|---------------------|--------------------------|-----------------------------|--------------------------|
| 2019-2020 | 0            | 1                | -1                     | 43             | 0                  | 0                    | 0                   | 43                       | 106                         | -63                      |
| 2020-2021 | 0            | 5                | -5                     | 27             | 1                  | 1                    | 22                  | 51                       | 197                         | -146                     |
| 2021-2022 | 0            | 1                | -1                     | 47             | 0                  | 0                    | 4                   | 51                       | 150                         | -99                      |
| 2022-2023 | 0            | 5                | -5                     | 50             | 1                  | 2                    | 4                   | 57                       | 128                         | -71                      |
| 2023-2024 | 0            | 2                | -2                     | 57             | 0                  | 0                    | 3                   | 60                       | 66                          | -6                       |
| Average   | 0            | 3                | -3                     | 45             | 0                  | 1                    | 7                   | 52                       | 129                         | -77                      |