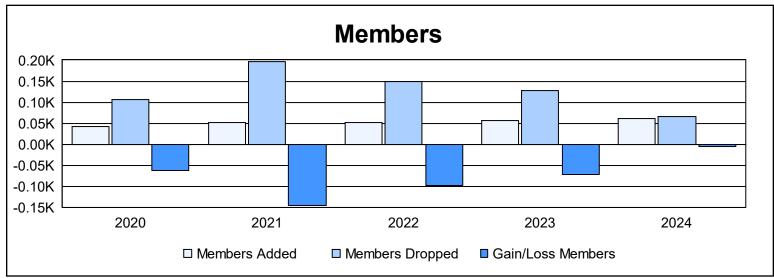

District 107 K

As of June 2024 Cumulative

| Year      | New<br>Clubs | Dropped<br>Clubs | Gain/<br>Loss<br>Clubs | New<br>Members | Charter<br>Members | Reinstate<br>Members | Transfer<br>Members | Total<br>Member<br>Added | Total<br>Members<br>Dropped | Gain/<br>Loss<br>Members |
|-----------|--------------|------------------|------------------------|----------------|--------------------|----------------------|---------------------|--------------------------|-----------------------------|--------------------------|
| 2019-2020 | 0            | 1                | -1                     | 43             | 0                  | 0                    | 0                   | 43                       | 106                         | -63                      |
| 2020-2021 | 0            | 5                | -5                     | 27             | 1                  | 1                    | 22                  | 51                       | 197                         | -146                     |
| 2021-2022 | 0            | 1                | -1                     | 47             | 0                  | 0                    | 4                   | 51                       | 150                         | -99                      |
| 2022-2023 | 0            | 5                | -5                     | 50             | 1                  | 2                    | 4                   | 57                       | 128                         | -71                      |
| 2023-2024 | 0            | 2                | -2                     | 57             | 0                  | 0                    | 3                   | 60                       | 66                          | -6                       |
| Average   | 0            | 3                | -3                     | 45             | 0                  | 1                    | 7                   | 52                       | 129                         | -77                      |